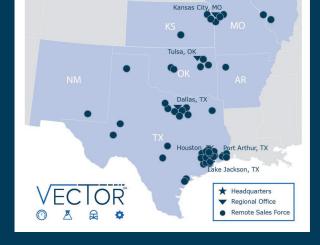

### **Vector Key Facts**

- Main facility in the Houston, TX area includes Sales,
  Business Development, Customer Service, Administrative and
  Technical Services
- 6 Regional Centers and over 50 Account Managers throughout the territory
- The PTU (Process Training Unit) located in the Houston, TX area, is a fully functional "mini" process plant providing a unique hands on training experience
- As experts in the industry, Vector Technical Services provides the market with more efficient and timely service results
  - Provides engineered solutions for a variety of industries including Oil & Gas; Chemical & Petrochemical; Water/Wastewater; Food & Beverage, Life Sciences and Power & Energy