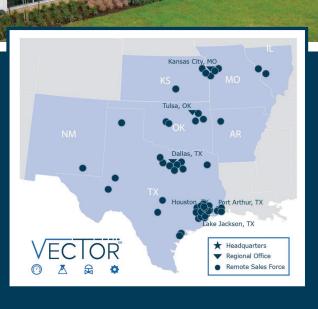

## **Vector Key Facts**

- Main facility in the Houston, TX area includes Sales, Business Development, Customer Service, Administrative and **Technical Services**
- 6 Regional Centers and over 50 Account Managers throughout the territory
- The PTU (Process Training Unit) located in the Houston, TX area, is a fully functional "mini" process plant providing a unique hands on training experience
- As experts in the industry, Vector Technical Services provides the market with more efficient and timely service results
  - Provides engineered solutions for a variety of industries including Oil & Gas; Chemical & Petrochemical; Water/Wastewater; Food & Beverage, Life Sciences and Power & Energy