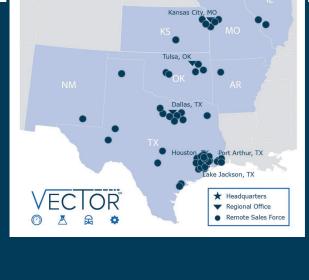

# **Vector Key Facts**

- Main facility in the Houston, TX area includes Sales, Business Development, Customer Service, Administrative and **Technical Services**
- 6 Regional Centers and over 50 Account Managers throughout the territory
- The PTU (Process Training Unit) located in the Houston, TX area, is a fully functional "mini" process plant providing a unique hands on training experience
- As experts in the industry, Vector Technical Services provides the market with more efficient and timely service results
  - Provides engineered solutions for a variety of industries including Oil & Gas; Chemical & Petrochemical; Water/Wastewater; Food & Beverage, Life Sciences and Power & Energy