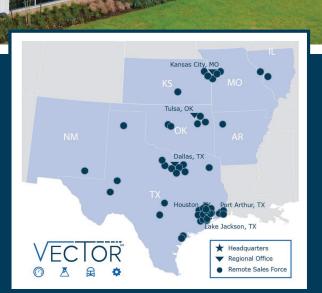

## **Vector Key Facts**

- Main facility in the Houston, TX area includes Sales, Business Development, Customer Service, Administrative and **Technical Services**
- 6 Regional Centers and over 50 Account Managers throughout the territory
- The PTU (Process Training Unit) located in the Houston, TX area, is a fully functional "mini" process plant providing a unique hands on training experience
- As experts in the industry, Vector Technical Services provides the market with more efficient and timely service results
  - Provides engineered solutions for a variety of industries including Oil & Gas; Chemical & Petrochemical; Water/Wastewater; Food & Beverage, Life Sciences and Power & Energy