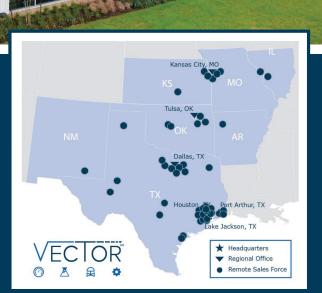

# **Vector Key Facts**

- Main facility in the Houston, TX area includes Sales, Business Development, Customer Service, Administrative and **Technical Services**
- 6 Regional Centers and over 50 Account Managers throughout the territory
- The PTU (Process Training Unit) located in the Houston, TX area, is a fully functional "mini" process plant providing a unique hands on training experience
- As experts in the industry, Vector Technical Services provides the market with more efficient and timely service results
  - Provides engineered solutions for a variety of industries including Oil & Gas; Chemical & Petrochemical; Water/Wastewater; Food & Beverage, Life Sciences and Power & Energy