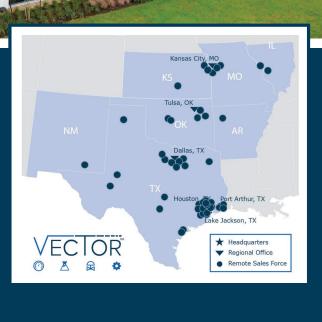

# **Vector Key Facts**

- Main facility in the Houston, TX area includes Sales, Business Development, Customer Service, Administrative and **Technical Services**
- 6 Regional Centers and over 50 Account Managers throughout the territory
- The PTU (Process Training Unit) located in the Houston, TX area, is a fully functional "mini" process plant providing a unique hands on training experience
- As experts in the industry, Vector Technical Services provides the market with more efficient and timely service results
  - Provides engineered solutions for a variety of industries including Oil & Gas; Chemical & Petrochemical; Water/Wastewater; Food & Beverage, Life Sciences and Power & Energy