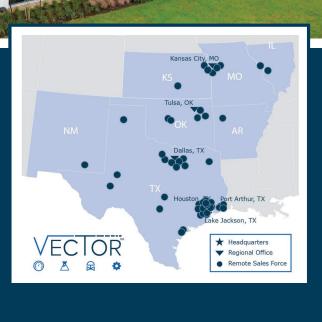

## **Vector Key Facts**

- Main facility in the Houston, TX area includes Sales, Business Development, Customer Service, Administrative and **Technical Services**
- 6 Regional Centers and over 50 Account Managers throughout the territory
- The PTU (Process Training Unit) located in the Houston, TX area, is a fully functional "mini" process plant providing a unique hands on training experience
- As experts in the industry, Vector Technical Services provides the market with more efficient and timely service results
  - Provides engineered solutions for a variety of industries including Oil & Gas; Chemical & Petrochemical; Water/Wastewater; Food & Beverage, Life Sciences and Power & Energy