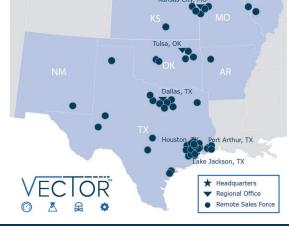

### **Vector Key Facts**

- Main facility in the Houston, TX area includes Sales, Business Development, Customer Service, Administrative and Technical Services
- 6 Regional Centers and over 50 Account Managers throughout the territory
- The PTU (Process Training Unit) located in the Houston, TX area, is a fully functional "mini" process plant providing a unique hands on training experience
- As experts in the industry, Vector Technical Services provides the market with more efficient and timely service results
  - Provides engineered solutions for a variety of industries including Oil & Gas; Chemical & Petrochemical; Water/Wastewater; Food & Beverage, Life Sciences and Power & Energy