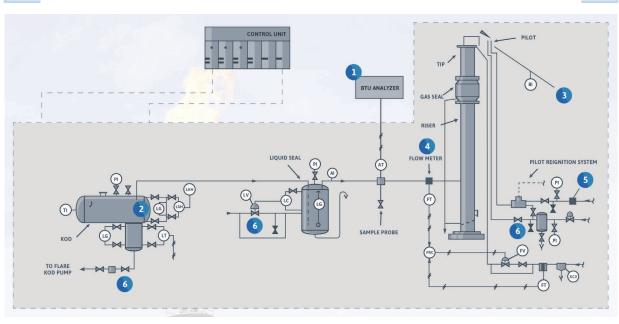

## FLARE SYSTEMS AND CONTROL

#### INDUSTRY SEGMENTS

Upstream Midstream Oil & Gas

**Downstream Oil & Gas** 

Petro/Chemical

Vector CAG is well versed in how to "DO FLARES RIGHT". Flare systems are some of the MOST demanding applications in the plant because of large range of flows, characteristics of every product in the plant and environmental requirements to meet EPA limits make these opportunities a challenge for most suppliers. Our capabilities that we started under RSR (Refinery Sector Rule) is easily transferred to new CSR (Chemical Sector Rule) and to ALL of our customers that have flare systems. Because of our relationships with top manufacturers of flare flowmeters, BTU analysis, steam flow, natural gas flow, level , pressure and temperature products, we are in a unique position to offer the entire solution including the software and controls to help customers meet new CSR requirements.

#### **FLARE SYSTEMS AND CONTROL**

Vector CAG offers a complete flare systems control strategy and a turn key solution for the upstream, midstream, oil & gas and petro/chemical customers.