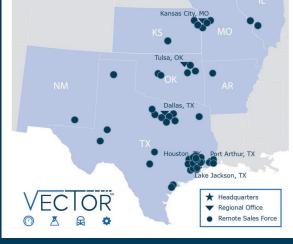

### **Vector Key Facts**

- Main facility in the Houston, TX area includes Sales, Business Development, Customer Service, Administrative and Technical Services
- 6 Regional Centers and over 50 Account Managers throughout the territory
- The PTU (Process Training Unit) located in the Houston, TX area, is a fully functional "mini" process plant providing a unique hands on training experience
- As experts in the industry, Vector Technical Services provides the market with more efficient and timely service results
  - Provides engineered solutions for a variety of industries including Oil & Gas; Chemical & Petrochemical; Water/Wastewater; Food & Beverage, Life Sciences and Power & Energy